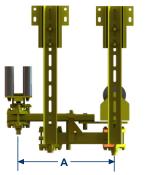

#### DIMENSIONS (A)

| Duty Rating      | Carrying Unit | Return Unit |  |  |
|------------------|---------------|-------------|--|--|
| Duty Nating      | mm            | mm          |  |  |
| Heavy Duty       | 639           | 639         |  |  |
| Super Heavy Duty | 639           | 639         |  |  |