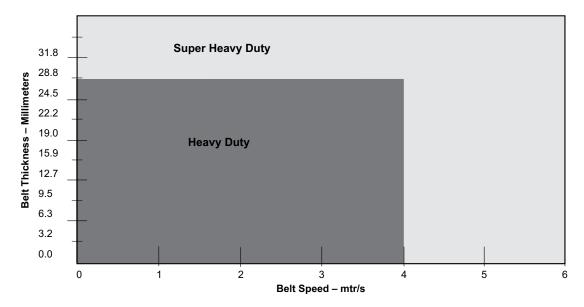

#### **SELECTION GUIDE**

The **BMD BHARAT BELT TRACKER** is available in two different models to match the requirements of each application. Select the appropriate unit based on belt thickness and conveyor speed.

| Be        | elt                 | Carrying Side                                    | Return side                                |
|-----------|---------------------|--------------------------------------------------|--------------------------------------------|
| (m        | i <b>dth</b><br>າm) | P/N with 01 set of sensing roller                | P/N with 01 set of sensing roller          |
| DUTY<br>9 | 600                 | BH-BTC-HD-ASM-600-01                             | BH-BTR-HD-ASM-600-01                       |
| 6         | 650                 | BH-BTC-HD-ASM-650-01                             | BH-BTR-HD-ASM-650-01                       |
| HEAVY     | 300                 | BH-BTC-HD-ASM-800-01                             | BH-BTR-HD-ASM-800-01                       |
| Ξ 1(      | 000                 | BH-BTC-HD-ASM-1000-01                            | BH-BTR-HD-ASM-1000-01                      |
| 12        | 200                 | BH-BTC-HD-ASM-1200-01                            | BH-BTR-HD-ASM-1200-01                      |
| 14        | 400                 | BH-BTC-HD-ASM-1400-01                            | BH-BTR-HD-ASM-1400-01                      |
| 16        | 600                 | BH-BTC-HD-ASM-1600-01                            | BH-BTR-HD-ASM-1600-01                      |
|           |                     |                                                  |                                            |
| 는 14      | 400                 | BH-BTC-SHD-ASM-1400-01                           | BH-BTR-SHD-ASM-1400-01                     |
| -<br>16   | 600                 | BH-BTC-SHD-ASM-1600-01                           | BH-BTR-SHD-ASM-1600-01                     |
|           | 800                 | BH-BTC-SHD-ASM-1800-01                           | BH-BTR-SHD-ASM-1800-01                     |
| 20        | 000                 | BH-BTC-SHD-ASM-2000-01                           | BH-BTR-SHD-ASM-2000-01                     |
| or 22     | 200                 | BH-BTC-SHD-ASM-2200-01                           | BH-BTR-SHD-ASM-2200-01                     |
| Ц<br>24   | 400                 | BH-BTC-SHD-ASM-2400-01                           | BH-BTR-SHD-ASM-2400-01                     |
| ମ<br>26   | 600                 | BH-BTC-SHD-ASM-2600-01                           | BH-BTR-SHD-ASM-2600-01                     |
|           | 200<br>400          | BH-BTC-SHD-ASM-2200-01<br>BH-BTC-SHD-ASM-2400-01 | BH-BTR-SHD-ASM-2200<br>BH-BTR-SHD-ASM-2400 |