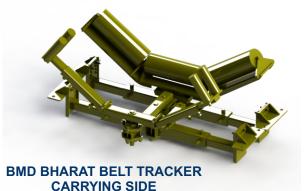

**BMD BHARAT BELT TRACKER** Carrying side should be installed after the load zone on belt wider than 1000 mm.

Additional quantity may be needed to keep the belt tracking perfectly **BMD ENGINEERING SOLUTIONS** suggest to install one set of belt tracker (carrying & return) at every 30-40 metre interval.

DACKED Dut

BMD BELT TRACKER Carrying Side Assembly