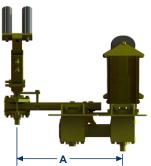

#### DIMENSIONS (A)

| Duty Rating      | Carrying Unit | Return Unit |  |  |
|------------------|---------------|-------------|--|--|
| Duty Nating      | mm            | mm          |  |  |
| Heavy Duty       | 639           | 639         |  |  |
| Super Heavy Duty | 639           | 639         |  |  |