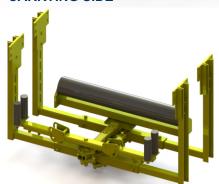

**BMD BHARAT BELT TRACKER** Carrying side should be installed after the load zone on belt wider than 1000 mm.

Additional quantity may be needed to keep the belt tracking perfectly **BMD ENGINEERING SOLUTIONS** suggest to install one set of belt tracker (carrying & return) at every 30-40 metre interval.

DACKED Dut

BMD BELT TRACKER Carrying Side Assembly